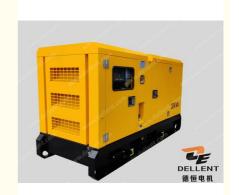

### Enclosed Diesel Generator 30kVA 24kW 3 Phase 4DW92-39D FAWDE Generator

#### . PRODUCT DESCRIPTION

30kVA 24kW 3 Phase Diesel Generator Enclosed 4DW92-39D FAWDE Generator

Low water cut out engine protection
The FAWDE Generator enclosed structure ensures quieter operation
Alternator excitation mode brushless self-excitation