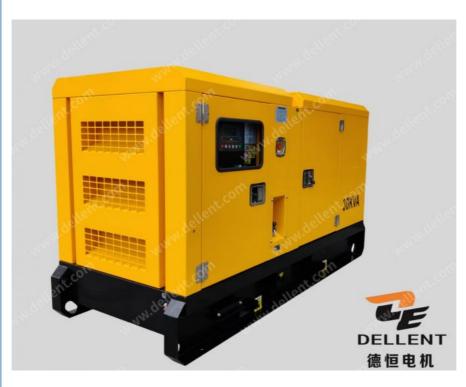

### Enclosed Diesel Generator 30kVA 24kW 3 Phase 4DW92-39D FAWDE Generator

#### . PRODUCT DESCRIPTION

30kVA 24kW 3 Phase Diesel Generator Enclosed 4DW92-39D FAWDE Generator

Low water cut out engine protection
The FAWDE Generator enclosed structure ensures quieter operation
Alternator excitation mode brushless self-excitation